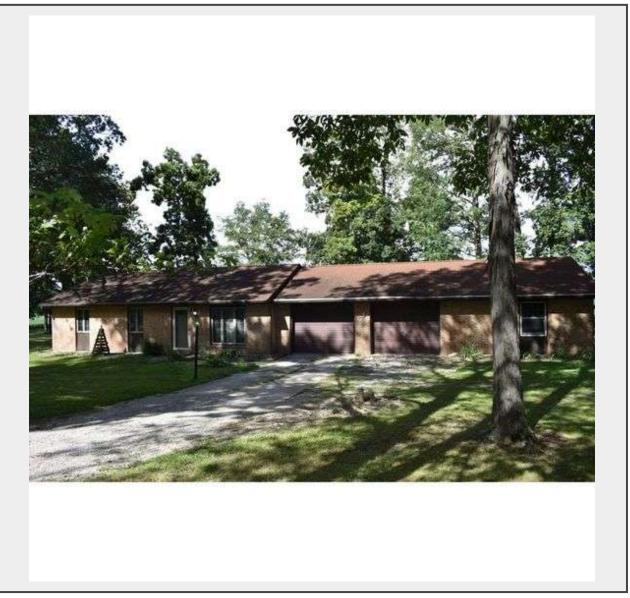

## Description

Welcome to this county home! This 1040 sq. ft. home sits on .93 acres. 3 bedroom 1.5 bath house has an eat-kitchen that opens into the living room. All appliances stay. Three season room for relaxing. Huge 22x25 attached garage with a 22x16 workshop. There's also a 12x16 shed. Beautiful yard with mature trees. This is a public auction. The house is being sold as is where is. There will be an open house on August 17th & 31st from 5-7pm. This is a public auction. There is online bidding available with a live auction on September 8th at 6:00pm