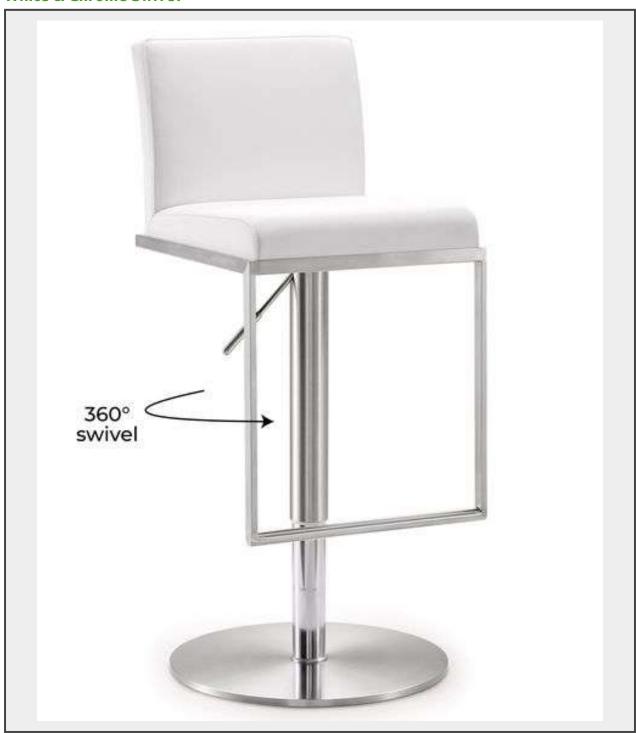

**Sale Name:** Brand New Furniture

LOT 85 - Amalfi White Stainless Steel Barstool Adjustable Bar Counter Height White & Chrome Swivel

## **Description**

We have a total of 3 of this Chair--Each Sold Separately in different lots

Amalfi White Stainless Steel Barstool Adjustable Bar Counter Height White & Chrome Swivel

Perfect Stools for Midcentury Modern MCM Hollywood Regency Glamour Classic Hollywood Decor

Product Dimensions: 16.5"W x 17.7"D x (31.5"-41.15")H

## L=Length | W=Width | H=Height | D=Depth

Weight Capacity: 325 Net Weight: 33lbs Seat Height= 22=32"

We have a total of 3 of this Chair--Each Sold Separately in different lots

Quantity: 1

https://www.bartkusauctioneers.com/