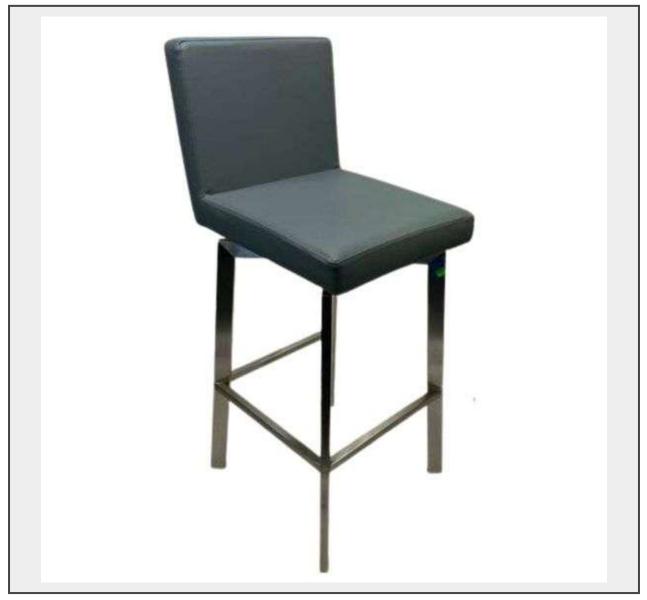

**Sale Name:** Brand New Furniture, Chairs, Barstools, Bed Frames, Kitchen Utility Cart & Tables

LOT 4 - Brandon Swivel Bar Height Stool Gray Faux Leather Padded Bar Height

## Description

Brandon Swivel Bar Height Stool Gray Faux Leather Padded Bar Height

Check photos for scratches or damage

## AT A GLANCE

- 1. Swivel
- 2. Recycled
- 3. Weight Capacity (lbs): 250
- 4. Commercial Use: Yes
- 5. Features: Assembled
- 6. Back Style: Low Back; Full Back
- 7. Seat Height: Bar (28"

Flaunting clean lines and immaculate cuts, this barstool and counter stool is quintessentially designed to resemble the contemporary style.