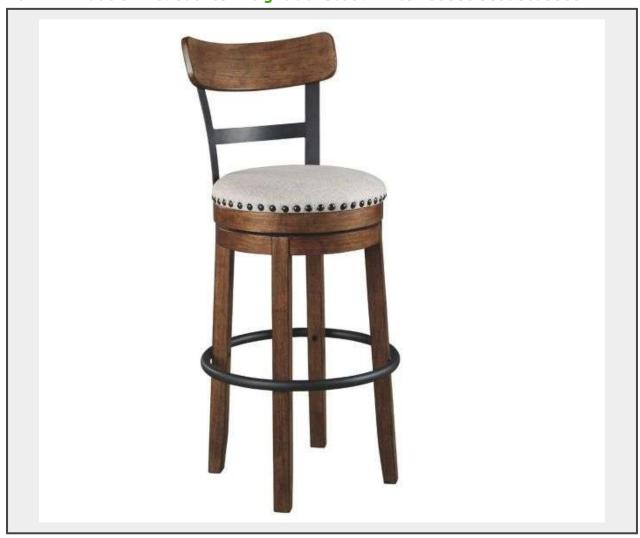

**Sale Name:** Brand New Furniture, Chairs, Barstools, Bed Frames, Kitchen Utility Cart & Tables

LOT 41 - Wood Swivel Counter Height Bar Stool White Padded Seat Studded

## **Description**

Wood Swivel Counter Height Bar Stool White Padded Seat Studded

Check photos for scratches or damage

Swivel Bar & Counter Stool By Charlton Home®

Overall
43" H
Seat Height - Floor to Seat
24.5" H
Seat Height - Floor to Seat
30.5" H
Seat Height: Counter Stool (24" Seat Height)
Overall
36.88" H X 19.25" D
Seat
16.5" W X 16.5" D

Seat Height - Floor to Seat
24.5" H
Overall Product Weight
20 lb.
Seat Height - Floor to Seat
24" H
The diameter of the metal ring on the legs
490mm
Metal footrest (metal thickness)
1 mm (0.0394")
Metal backrest (metal thickness)
5 mm (0.1969")