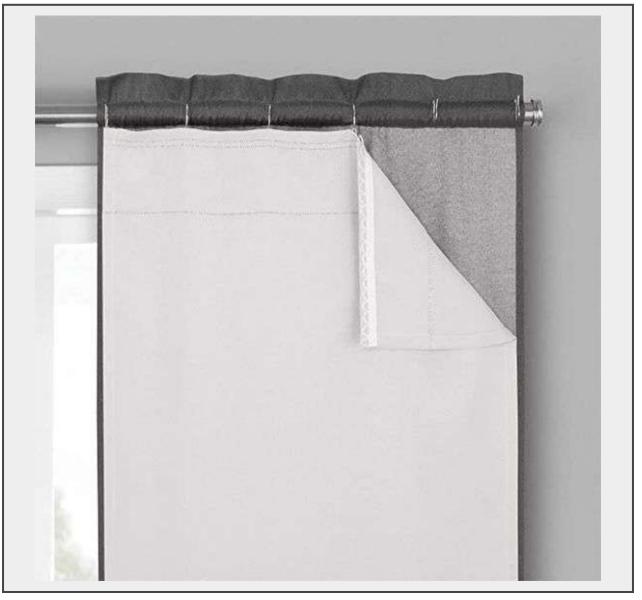

## Description

ECLIPSE Solid Minimalist Blackout Thermal Liner for Window Curtains with Drapery Hooks 27" x 80" 2 Panels

1 Packages = 2 Panels

Labeled as "White" but a light gray color

- 100% Polyester
- LIGHT BLOCKING Eclipse Thermaliner panels paired with your existing curtains block over 99% of outside light and harmful UV rays to ensure upmost privacy, protection, and helps reduce furniture fading. Perfect for living room, bedroom, or kid's room

## Stock photos may not be exact color--check the package photos for color

Quantity: 1

https://www.bartkusauctioneers.com/